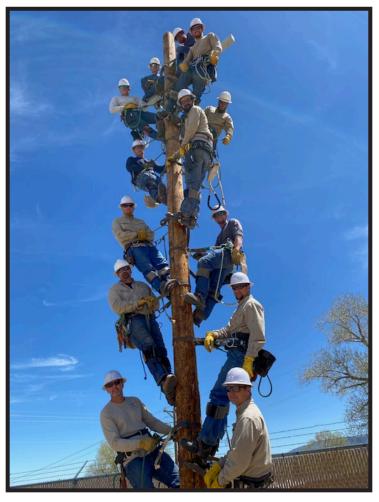

## NRECA Lineman Appreciation day is April 10, 2023. Thank a lineman when you see them.

Picture credit Tiffany Moore

Top to bottom: Kirby Larson, Brady Borowski, Menphis Smith, Andrew Everett, Matt Drake, Cory Juhnke, Peter Bennett, Trevor Larson, Garrett Ricketts, Skip Voss, Nick Cary, Matt Love, Tom Westring. Not pictured Josh Saier and Perry Davidson.