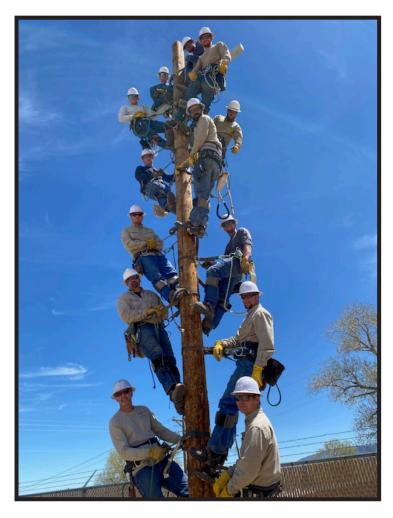

# NRECA Lineman Appreciation day is April 18, 2024. Thank a lineman when you see them.

Top to bottom: Kirby Larson, Brady Borowski, Menphis Smith, Andrew Everett, Matt Drake, Cory Juhnke, Peter Bennett, Trevor Larson, Garrett Ricketts, Skip Voss, Nick Cary, Matt Love, Tom Westring. Not pictured Josh Saier and Perry Davidson.