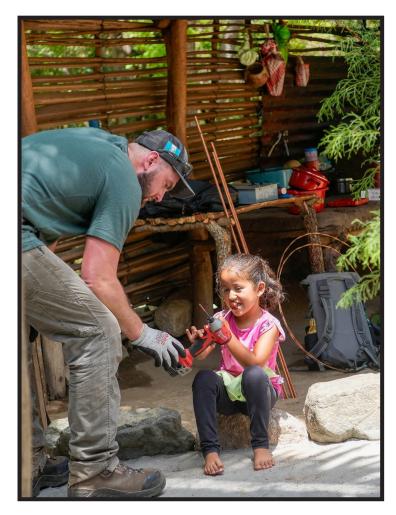

### NRECA Lineman Appreciation day is April 18, 2025. Thank a lineman when you see them.

Pictured is Garrett Ricketts, Carbon's 4th year apprentice lineman. He volunteered to join the 2025 Oregon Empowers project that included Wyoming partners. They are electrifying rural Guatemala by running 3.5 miles of primary, 1,000 feet of secondary and wiring 28 homes.